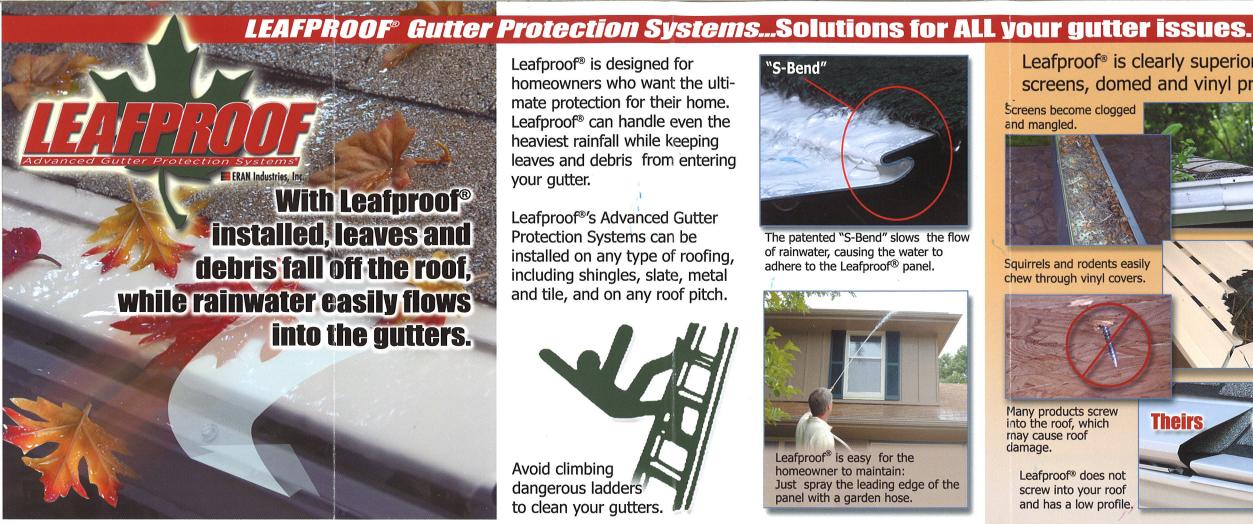

ERAN Inclustries, Inc.

© Copyright 2005-2006 ERAN Industries, Inc. All rights reserved Form B-2/11

Leafproof<sup>®</sup> is designed for homeowners who want the ultimate protection for their home. Leafproof® can handle even the heaviest rainfall while keeping leaves and debris from entering your gutter.

Leafproof®'s Advanced Gutter Protection Systems can be installed on any type of roofing, including shingles, slate, metal and tile, and on any roof pitch.

The patented "S-Bend" slows the flow of rainwater, causing the water to adhere to the Leafproof® panel.

Leafproof® is clearly superior to screens, domed and vinyl products.