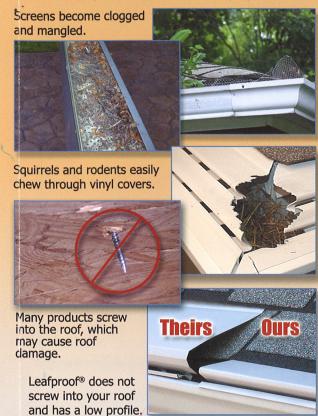

ctual warranty for details.)

Call today to protect your most valuable asset... your home.





Learn more by visiting our website: WWW.LEAFPROOF.COM

ERAN Inclustries, Inc.

© Copyright 2005-2006 ERAN Industries, Inc. All rights reserved Form B-2/11





Leafproof<sup>®</sup> is designed for homeowners who want the ultimate protection for their home. Leafproof® can handle even the heaviest rainfall while keeping leaves and debris from entering your gutter.

Leafproof®'s Advanced Gutter Protection Systems can be installed on any type of roofing, including shingles, slate, metal and tile, and on any roof pitch.





The patented "S-Bend" slows the flow of rainwater, causing the water to adhere to the Leafproof® panel.



Leafproof® is clearly superior to screens, domed and vinyl products.



## **LEAFPROOF®**

## LEAFPROOF®-XP



Leafproof®- XP is ideal where extreme protection is needed. XP was designed to handle rainwater in high flow areas like metal roofs,



steep roofs, and roof valleys. The diamond vents allow rainwater to flow into the gutters while keeping leaves and debris out.