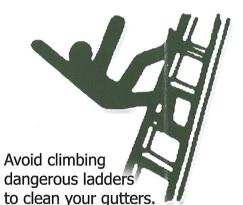

- Leafproof® is installed nationwide by more contractors than all other premium gutter protection products combined.
- Eliminates the hazardous chore of climbing a ladder and cleaning the gutters.
- Prevents water damage to your gutters, facia, siding, and foundation from overflowing gutters.
- \*Multi-pantented process.
- \*Installs under the first row of shingles.
- Fits your existing gutters.
- \*Blends with your gutters and roofline.
- \*Can handle ANY downpour.
- \*Proudly made in America.