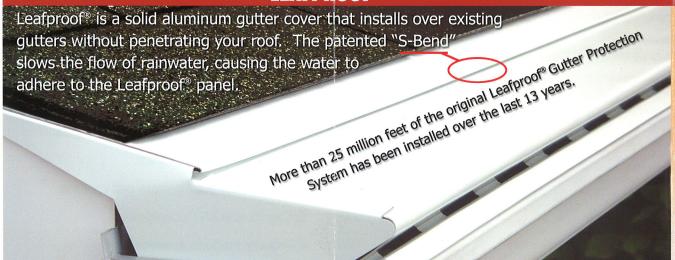

Leafproof®'s Advanced Gutter Protection Systems can be installed on any type of roofing, including shingles, slate, metal and tile, and on any roof pitch.

The patented "S-Bend" slows the flow of rainwater, causing the water to adhere to the Leafproof® panel.