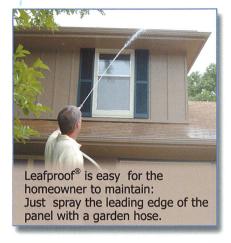

ERAN Inclustries, Inc.

© Copyright 2005-2006 ERAN Industries, Inc. All rights reserved Form B-2/11

Leafproof<sup>®</sup> is designed for homeowners who want the ultimate protection for their home. Leafproof® can handle even the heaviest rainfall while keeping leaves and debris from entering your gutter.