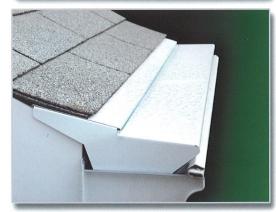

Leafproof®'s Advanced Gutter Protection Systems can be installed on any type of roofing, including shingles, slate, metal and tile, and on any roof pitch.

The patented "S-Bend" slows the flow of rainwater, causing the water to adhere to the Leafproof® panel.