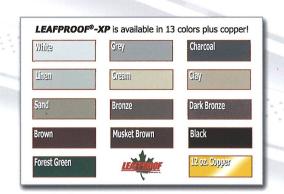

## LEAFPROOF®-XP

Leafproof®- XP is ideal where extreme protection is needed. XP was designed to handle rainwater in high flow areas like metal roofs,

steep roofs, and roof valleys. The diamond vents allow rainwater to flow into the gutters while keeping leaves and debris out.