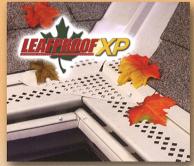

## LEAFPROOF®-XP

Leafproof®- XP is ideal where extreme protection is needed. XP was designed to handle rainwater in high flow areas like metal roofs,

steep roofs, and roof valleys. The diamond vents allow rainwater to flow into the gutters while keeping leaves and debris out.