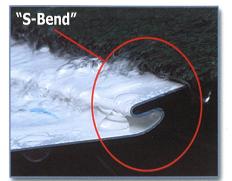

Leafproof®'s Advanced Gutter Protection Systems can be installed on any type of roofing, including shingles, slate, metal and tile, and on any roof pitch.

The patented "S-Bend" slows the flow of rainwater, causing the water to adhere to the Leafproof® panel.